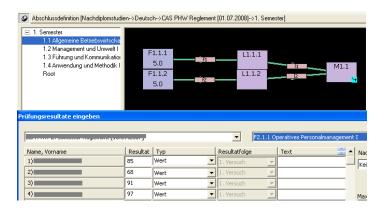

# **Qualification Administration**

The qualification administration enables you to define and implement the most diverse degrees and certificates. Your rules are defined in the system, all criteria are verified automatically and therefore your workload is reduced. The qualification administration covers all your needs, from credits to marks or points. You specify the degree, arrange exams people can sign on and the predefined certificates are created automatically.