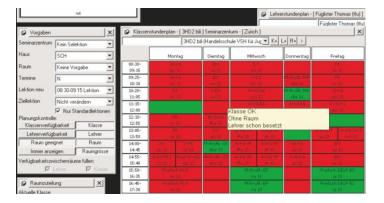

# **Scheduling**

The scheduling is at the centre of SMT School and gives you the most comprehensive way of generating class schedules. It is no longer necessary to spend weeks in trying to figure out the timetables. This task can be carried out easily with the aid of our scheduling module. The module allows defining timetables for students, teachers as well as rooms in a simple and efficient manner. SMT School can handle the most complex situations. All types of lessons are supported whether you have weakly lessons, modules, individual events, fusion of classes, level classes, etc.

The availability of a teacher is planned by simple drag and drop in the timetable or in the semester planning. The user interface can show several timetables at the same time including timetables of teachers and planning of the rooms. At the same time all subjects are visible that are assigned to a class. You choose the subject and place it on the desired time slot on the timetable (drag and drop).

Your work is supported by the software by showing available timeslots in green. A red color indicates that the slot is already occupied (i.e. room or teacher not available). This features gives a simple and fast verification during the creation of the schedules. Of course the schedules can be printed with your personal layout.