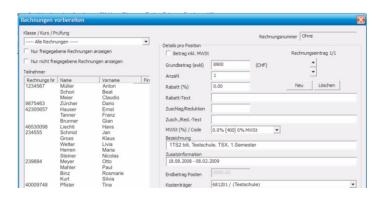

# Invoicing/Salary

The module invoicing is another highlight of our school administration software SMT School. Based on the product definition and their assignment to courses and seminars bills are created, printed and sent with a few mouse-clicks. Of course the software supports invoices for partial delivery or payments by instalments.

Thanks to the modular design of the incoiving module SMT School is the optimal tool for the selection, preparation and control of the bills. This ensures that all invoices leaving your company are correct. The invoicing module allows to create bills for complete classes or groups.