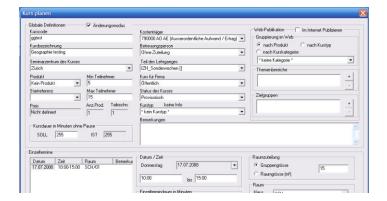

# **Course Planning**

The planning of courses is similar to the planning of events. All informations are entered through a consistent user interface. A distinct structure and clear arrangement of the displayed information helps the user. Thanks to the easily understandable but unlimited way of planning you can schedule and manage all courses efficiently and cost-effective.

The integrated analysis and reporting system gives you a complete overview of all details of a course by a simple mouse click, even after the planning has been finished.