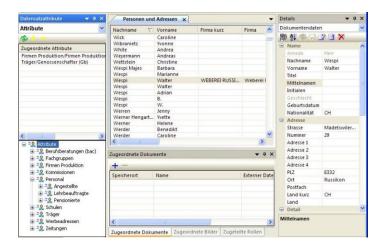

#### **Person Administration**

The person administration manages elegantly all information regarding students, teachers, billing addresses, etc. The software maintains for each entered person master data, relationships and roles through a modern user interface. An integrated document management system facilitate the work. The advantage of our system is the consequent but flexible usage of relations.