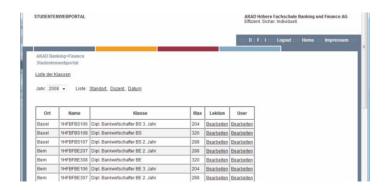

#### **Web-Solutions**

If an easy access to the information is required this can be covered by web-solutions. Students can retrieve their data form everywhere and teachers can make their entries to the database at home. There are no limits because the web-solutions with an interface to the school administration are customized by individual programming.