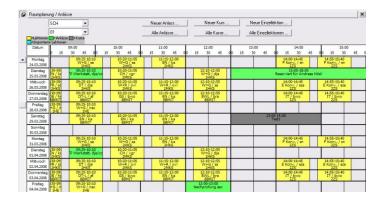

# **Room Planning**

The module room planning allows to define timetables for single rooms, buildings, different periods etc. The software shows clearly which rooms are available for a desired timeslot. This is an important prerequisite for the planning of individual events like seminars or lectures.

At last you can get an optimal room utilisation thanks to SMT School.